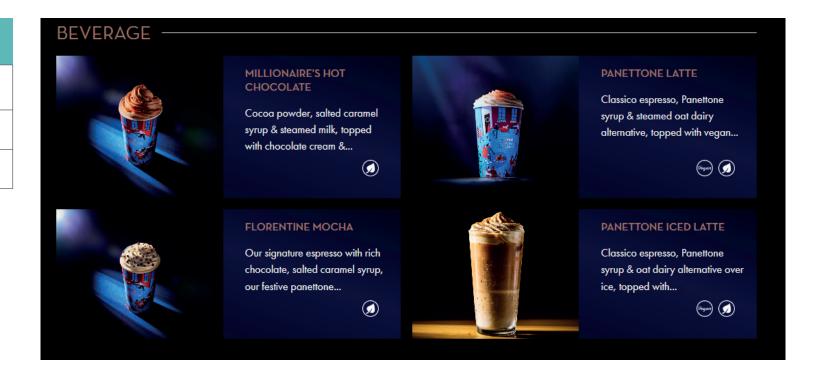

Bakery inspired drinks (panettone, florentine and millionaires)

25% drinks are iced

2 options are vegan as standard

Nut profile (pistachio)

Bakery/ dessert inspired(gingerbread, sticky toffee, millionaires shortbread)