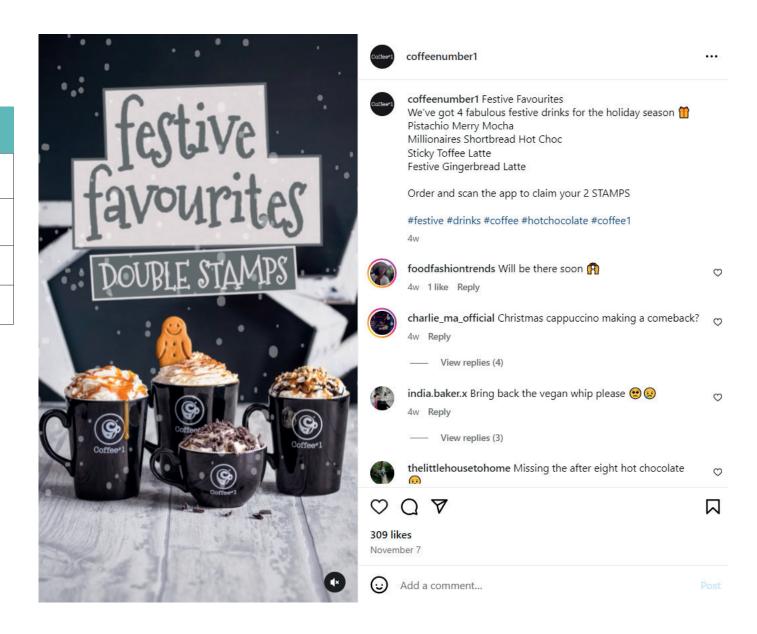

No iced or vegan options as standard

Double stamps on loyalty app

Larger range than most other coffee shops

Confectionary inspired (After Eight and Terry's Chocolate Orange)

Brand collaborations including Terry's chocolate orange segment