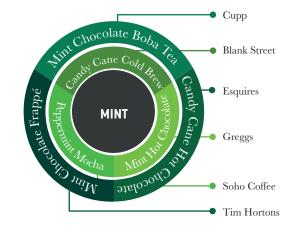

#### **KEY OBSERVATIONS**

Bakery profiles

Confectionary themes

Nut profiles

Brand collaborations

TRENDS

5

Orange

#### FLAVOUR TRENDS EVOL Rank 2021 2022 Gingerbread 1 Caramel 2 Gingerbread Caramel Hazelnut Orange 4 Mint Nuts

Spiced

| UTION      |   |  |
|------------|---|--|
| 2023       |   |  |
| ingerbread |   |  |
| Mint       |   |  |
| Caramel    |   |  |
| Orange     |   |  |
| Nuts       |   |  |
|            | 1 |  |