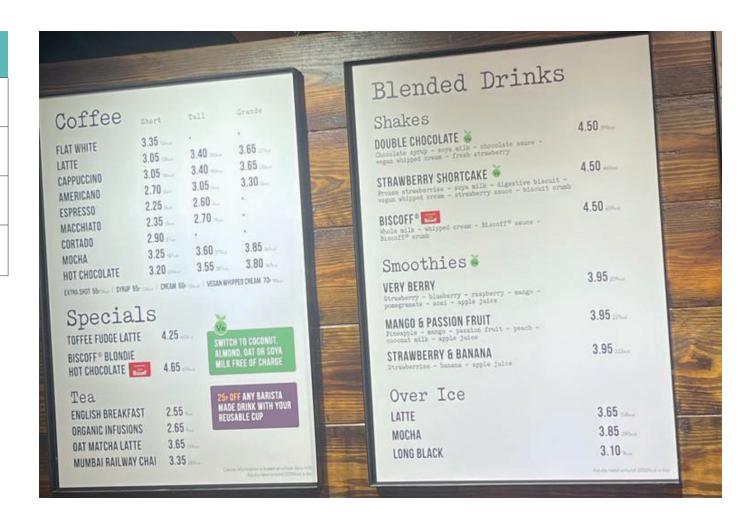

LATTE - BILLIONAIRE'S HOT CHOCOLATE 
BISCOFF® BLONDIE HOT CHOCOLATE 
BISCOFF® SHAKE - TOFFEE FUDGE LATTE

Delivery partners - Uber Eats, Deliveroo, Just Eat

Nut profiles (hazel crunch, toffee nut)

Bakery inspired (caramel waffle, gingerbread)

Larger range than most other coffee shops

No mocha

Caramel Waffle Latte

Iced Caramel Waffle Latte