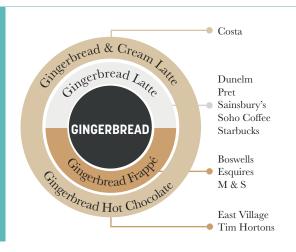

#### **KEY OBSERVATIONS**

Bakery profiles

Confectionary themes

Nut profiles

Brand collaborations

TRENDS

5

Orange

#### FLAVOUR TRENDS EVOL Rank 2021 2022 Gingerbread 1 Caramel 2 Gingerbread Caramel Hazelnut Orange 4 Mint Nuts

Spiced

| UTION      |   |  |
|------------|---|--|
| 2023       |   |  |
| ingerbread |   |  |
| Mint       |   |  |
| Caramel    |   |  |
| Orange     |   |  |
| Nuts       |   |  |
|            | 1 |  |