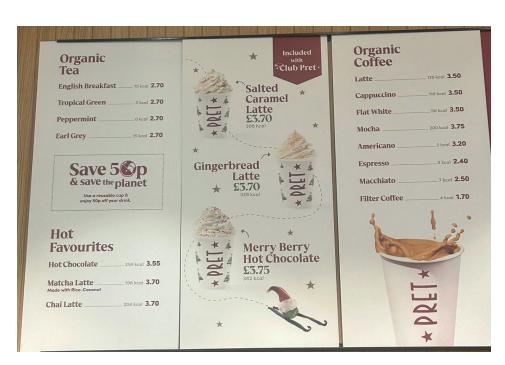

**Hot Chocolate** 

Included with Pret subscription

Smallest range of festive drinks

No mocha

Fruit based hot chocolate

No iced options as standard

Gingerbread Latte

Merry Berry Hot Chocolate

Salted Caramel Latte

Brand collaboration with Biscoff

No extra charge for plant milks

Confectionary inspired (peppermint, toffee fudge)

No iced coffees, one shake on menu

Seasonal Drinks

PEPPERMINT MOCHA - GINGERBREAD